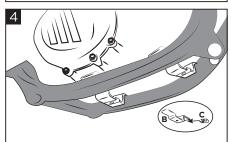

Assemble the clip (C) on the clamp (B). Place the second clamp (B) on the frontward frame.

Assemblare la clip (C) sulla staffa (B). Fissare la seconda staffa (B) anteriormente sul telaio

Place the skid plate (A) on the frame.
Posizionare il sottomotore (A) sul telaio.

Fasten the first clamp's screw (D) without tighten it.

Fissare la prima vite staffa (D) senza stringere.

Fasten the second clamp's screw and tighten it.

Fissare la seconda vite staffa e serrarla.

**Tighten the first clamp's screw.** Serrare la prima vite staffa.