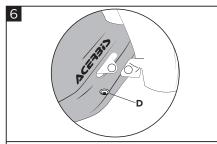

Fasten the first clamp's screw (D) without tighten it.

Fissare la prima vite staffa (D) senza stringere.

Fasten the second clamp's screw and tighten it.

Fissare la seconda vite staffa e serrarla.

**Tighten the first clamp's screw.** Serrare la prima vite staffa.