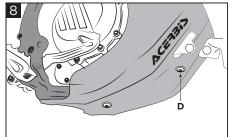

Fasten the first clamp's screw (D) without tighten it.

Fissare la prima vite staffa (D) senza stringere.

Fasten the second clamp's screw and tighten it.

Fissare la seconda vite staffa e serrarla.

**Tighten the first clamp's screw.** Serrare la prima vite staffa.