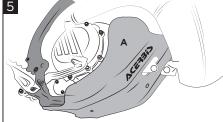

Assemble the clip (C) on the clamp (B). Place the second clamp (B) on the frontward frame.

Assemblare la clip (C) sulla staffa (B). Fissare la seconda staffa (B) anteriormente sul telaio

Place the skid plate (A) on the frame.
Posizionare il sottomotore (A) sul telaio.