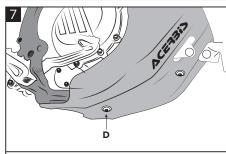

Fasten the first clamp's screw (D) without tighten it.

Fissare la prima vite staffa (D) senza stringere.

Fasten the second clamp's screw and tighten it.

Fissare la seconda vite staffa e serrarla.

**Tighten the first clamp's screw.** Serrare la prima vite staffa.