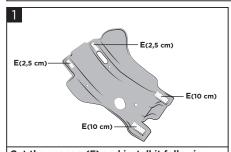

## **SKID PLATE KTM SX-TC 250** SOTTOMOTORF KTM SX-TC 250

ACERBIS PARTS

ACERBI

Cut the sponge (E) and install it following the dimensions and positions indicated. Tagliare la spugna (E) ed installarla seguendo le misure e posizioni indicate.