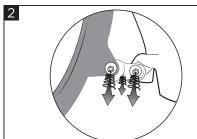

Remove the Silent Block.
Rimuovere il Silent Block.

Assemble the clip (C) on the clamp (F). Place the first clamp (F) on the backward frame.

Assemblare la clip (C) sulla staffa (F). Appoggiare la prima staffa (F) posteriormente sul telaio.

Reassemble the Silent Block. Rimontare il Silent Block.