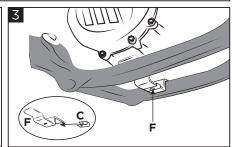

Remove the Silent Block.
Rimuovere il Silent Block.

Assemble the clip (C) on the clamp (F). Place the first clamp (F) on the backward frame.

Assemblare la clip (C) sulla staffa (F). Appoggiare la prima staffa (F) posteriormente sul telaio.

Assemble the clip (C) on the clamp (B). Place the second clamp (B) on the frontward frame.

Assemblare la clip (C) sulla staffa (B). Fissare la seconda staffa (B) anteriormente sul telaio

Place the skid plate (A) on the frame.
Posizionare il sottomotore (A) sul telaio.